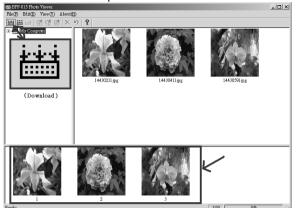

#### (2) Download all:

You may download all photos in "Photo Download/ Upload Section." After selecting photos, you may click

"**Download**" icon on the tool bar to download all photos in Photo Download/ Upload section.

\*Please note that when you click "**Download**," you will delete all original photos in Key Chain Photo Frame and replace them by photos in Photo Download/ Upload Section.